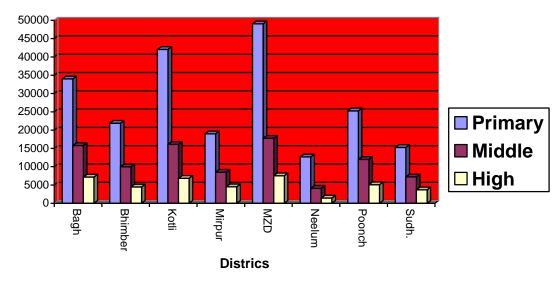

#### Education

Education has been a priority of the Govt. of Azad Jammu & Kashmir as about 26% of its total recurring budget besides 8 % of the total development budget is allocated to this sector. As a result of this substantial investment, AJ&K's literacy rate is well 64% which is significantly higher than the national average of Pakistan. At present the gross enrolment rate\* at primary level is 95% for boys and 88% for girls (between the age of 5-9).