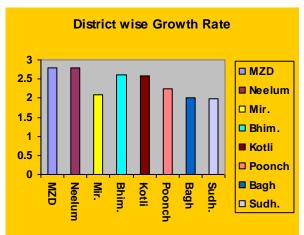

### TOTAL POPULATION OF AZAD JAMMU & KASHMIR 3772,000 3.772Million)

| DISTRICT-WISE AREA, POPULATION, DENSITY, GROWTH RATE & HOUSEHOLD-SIZE IN AZAD<br>KASHMIR |                  |            |                                   |                      |       |                                   |
|------------------------------------------------------------------------------------------|------------------|------------|-----------------------------------|----------------------|-------|-----------------------------------|
|                                                                                          | Area<br>(Sq.Kms) | Popul      | Population Census 1998 (Millions) |                      |       | Density in2008<br>(Persons/Sq.Km) |
| Districts                                                                                |                  | Population | GROWTH RATE                       | HO USE-HOLD*<br>SIZE | 2008  |                                   |
| MUZAFFARABAD                                                                             |                  |            |                                   |                      |       |                                   |
|                                                                                          | 2496             | 0.62       | 2.80%                             | 7.1                  | 0.817 | 327                               |
| NEELUM                                                                                   | 3621             | 0.126      | 2.80%                             | 7.1                  | 0.166 | 46                                |
| MIRPUR                                                                                   | 1010             | 0.334      | 2.09%                             | 6.8                  | 0.411 | 406                               |
| BHIMBER                                                                                  | 1516             | 0.302      | 2.60%                             | 6.7                  | 0.390 | 257                               |
| KOTLI                                                                                    | 1862             | 0.563      | 2.59%                             | 7.3                  | 0.727 | 390                               |
| POONCH                                                                                   | 855              | 0.411      | 2.24%                             | 7.6                  | 0.512 | 599                               |
| BAGH                                                                                     | 1368             | 0.393      | 2.00%                             | 7.4                  | 0.479 | 350                               |
| SUDHNUTI                                                                                 | 569              | 0.224      | 1.99%                             | 7.3                  | 0.272 | 478                               |
| TOTAL                                                                                    | 13297            | 2.973      | 2.41%                             | 7.2                  | 3.772 | 284                               |