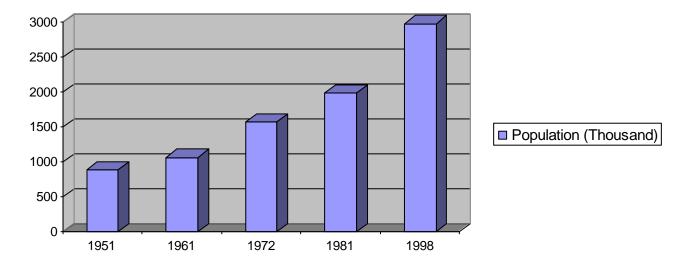

### Population and intercensal increase since 1951

| Description                     | 1951 | 1961  | 1972  | 1981    | 1998    |
|---------------------------------|------|-------|-------|---------|---------|
| Population (Thousand)           | 886  | 1065  | 1573  | 1983.47 | 2972.50 |
| Inter censal increase (Percent) | -    | 20.16 | 47.71 | 26.11   | 49.86   |
| Commulative increase (Percent)  | -    | 20.16 | 77.54 | 123.87  | 235.50  |
| Average annual                  | -    | 1.87  | 3.43  | 2.74    | 2.41    |
| Growth rate (Percent)           |      |       |       |         |         |