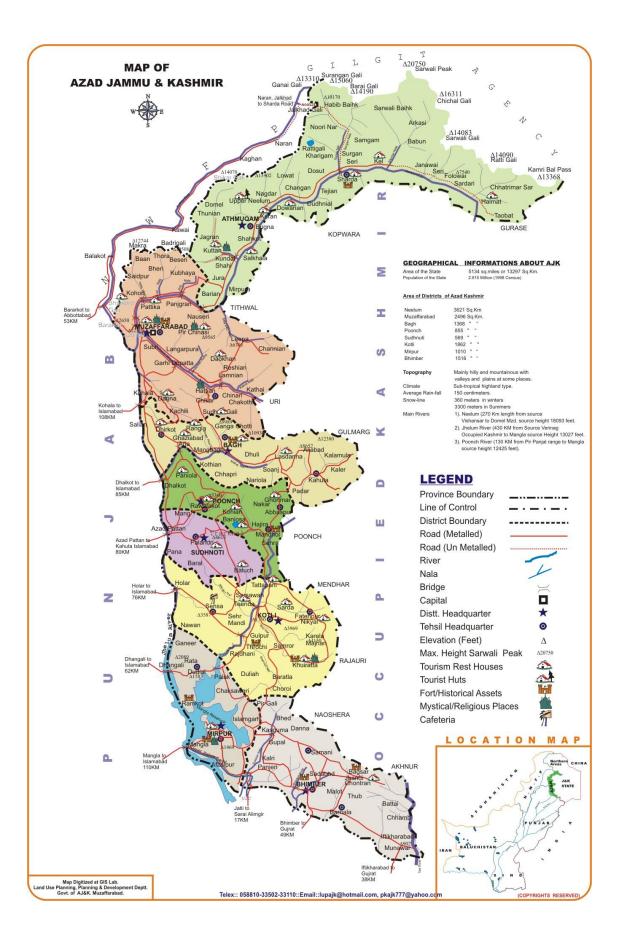

#### **INTRODUCTION**

Azad Jammu and Kashmir lies between longitude  $73^{0}$  -  $75^{0}$  and latitude of  $33^{\circ}$  -  $36^{\circ}$  and comprises of an area of 5134 Square Miles (13297 Square Kilometers).

The topography of the area is mainly hilly and mountainous with valleys and stretches of plains. Azad Kashmir is bestowed with natural beauty having thick forests, fast flowing rivers and winding streams, main rivers are Jehlum, Neelum and Poonch. The climate is sub-tropical highland type with an average yearly rainfall of 1300 mm. The elevation from sea level ranges from 360 meters in the south to 6325 meters in the north. The snow line in winter is around 1200 meters above sea level while in summer, it rises to 3300 meters.

#### Administration

Azad Kashmir is divided into three divisions (Muzaffarabad, Mirpur & Poonch) and eight administrative districts with Muzaffarabad as the capital of the state. The Muzaffarabad Division comprises of Muzaffarabad and Neelum, Rawalakot Division comprises of Bagh, Poonch & Sudhnuti districts whereas districts of Mirpur Division are Mirpur, Kotli & Bhimber. These eight districts are further divided into 27 subdivisions. The people's participation in the political and socio economic development is ensured through the elected institutions of the AJK Legislative Assembly comprising 41 directly and 8 indirectly elected members and the AJK Council with six elected members.

#### **GEOGRAPHICAL FEATURE**

| Area                                                                                                                        | 5134 Sq. Miles 13297 Sq Km.<br>1.330 Million Hectors<br>3.286 million Acres      |
|-----------------------------------------------------------------------------------------------------------------------------|----------------------------------------------------------------------------------|
| Longitude<br>Latitude                                                                                                       | 73° — 75°<br>33°— 36°                                                            |
| Topography                                                                                                                  | Mainly hilly and Mountainous with terraces<br>Valleys and Plains at some places. |
| Climate<br>Temperature                                                                                                      | Sub-tropical highland type<br>Maximum 45.2 °C<br>Minimum -2.6 °C                 |
| Rainfall                                                                                                                    | 1300 mm on the average                                                           |
| Elevation from sea<br>•1 Range from South<br>•2 Range from North<br>Snow Line<br>•1 in Winter around<br>•2 In Summer around | 360 meters<br>6325 meters<br>1200 meters<br>3300 meters                          |
| Main Rivers                                                                                                                 | Jhelum , Neelum & Poonch                                                         |