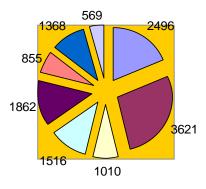

### TOTAL POPULATION OF AZAD JAMMU & KASHMIR 3772,000 3.772Million)

| DISTRICT-WISE AREA, POPULATION, DENSITY, GROWTH RATE & HOUSEHOLD-SIZE IN AZAD<br>KASHMIR |                  |            |                                   |                      |       |                                   |
|------------------------------------------------------------------------------------------|------------------|------------|-----------------------------------|----------------------|-------|-----------------------------------|
|                                                                                          | Area<br>(Sq.Kms) | Popul      | Population Census 1998 (Millions) |                      |       | Density in2008<br>(Persons/Sq.Km) |
| Districts                                                                                |                  | Population | GROWTH RATE                       | HO USE-HOLD*<br>SIZE | 2008  |                                   |
| MUZAFFARABAD                                                                             |                  |            |                                   |                      |       |                                   |
|                                                                                          | 2496             | 0.62       | 2.80%                             | 7.1                  | 0.817 | 327                               |
| NEELUM                                                                                   | 3621             | 0.126      | 2.80%                             | 7.1                  | 0.166 | 46                                |
| MIRPUR                                                                                   | 1010             | 0.334      | 2.09%                             | 6.8                  | 0.411 | 406                               |
| BHIMBER                                                                                  | 1516             | 0.302      | 2.60%                             | 6.7                  | 0.390 | 257                               |
| KOTLI                                                                                    | 1862             | 0.563      | 2.59%                             | 7.3                  | 0.727 | 390                               |
| POONCH                                                                                   | 855              | 0.411      | 2.24%                             | 7.6                  | 0.512 | 599                               |
| BAGH                                                                                     | 1368             | 0.393      | 2.00%                             | 7.4                  | 0.479 | 350                               |
| SUDHNUTI                                                                                 | 569              | 0.224      | 1.99%                             | 7.3                  | 0.272 | 478                               |
| TOTAL                                                                                    | 13297            | 2.973      | 2.41%                             | 7.2                  | 3.772 | 284                               |

Projected on the basis of 1998 census.

Sources:-Population Census Organization Islamabad.

District wise Area of AJ&K (Sq. Kms)

Source: 1998 Census

#### Districts wise Area and Population of AJ&K2008

| Districts |              | Area    |      | Population                   |      |
|-----------|--------------|---------|------|------------------------------|------|
|           |              | Sq. Kms | %    | Projected population<br>2008 | %    |
| 1.        | MUZAFFARABAD | 2496    | 18.8 | 0.817                        | 21.6 |
| 2.        | NEELUM       | 3621    | 27.2 | 0.166                        | 4.4  |
| 3.        | MIRPUR       | 1010    | 7.6  | 0.410                        | 10.9 |
| 4.        | BHIMBER      | 1516    | 11.4 | 0.390                        | 10.3 |
| 5.        | KOTLI        | 1862    | 14   | 0.727                        | 19.3 |
| 6.        | POONCH       | 855     | 6.4  | 0.512                        | 13.6 |
| 7.        | BAGH         | 1368    | 10.3 | 0.479                        | 12.7 |
| 8.        | SUDHNUTI     | 569     | 4.3  | 0.272                        | 7.2  |
|           | Total AJ&K   | 13297   | 100% | 3.772                        | 100% |