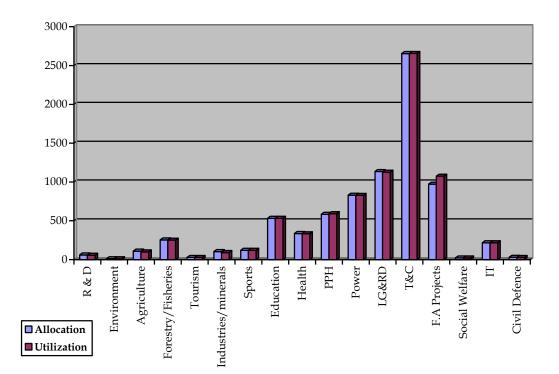

Against revised ADP 2007-08 allocation of Rs. 650.000 million was utilized for installation of poles and transformers, through which 1,20,000 people of AJ&K were benefited. Several mini hydro projects are at implementation stage. With the completion of these projects, hydro power generation capacity would be increased up to 50 MW in AJ&K.